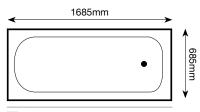

#### ECO Jubilee 1700 x 700mm

Alveus 1700 x 700mm / \*ECO Alveus 1700 x 700mm

Luna 1685 x 685mm

Kelso 1585 x 685mm