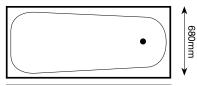

#### Kelso 1485 x 685mm

Ren-Eco 1680 x 680mm

WV: 134Ltr

WV: 158 / \*ECO 147Ltr

**TD:** 400mm **WV:** 134Ltr

**TD:** 400mm **WV:** 172Ltr

**TD:** 400mm **WV:** 160Ltr

1680mm