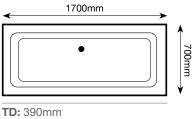

#### Kelso 1485 x 685mm

Ren-Eco 1680 x 680mm

WV: 134Ltr

WV: 158 / \*ECO 147Ltr

**TD:** 400mm **WV:** 134Ltr

**TD:** 400mm **WV:** 172Ltr

**TD:** 400mm **WV:** 160Ltr

1680mm