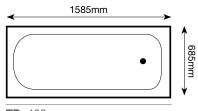

#### ECO Jubilee 1700 x 700mm

Alveus 1700 x 700mm / \*ECO Alveus 1700 x 700mm

Luna 1685 x 685mm

Kelso 1585 x 685mm

#### Kelso 1485 x 685mm

Ren-Eco 1680 x 680mm

WV: 134Ltr

WV: 158 / \*ECO 147Ltr

**TD:** 400mm **WV:** 134Ltr

**TD:** 400mm **WV:** 172Ltr

**TD:** 400mm **WV:** 160Ltr

1680mm