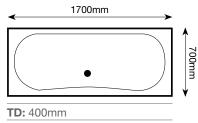

#### ECO Jubilee 1700 x 700mm

Alveus 1700 x 700mm / \*ECO Alveus 1700 x 700mm

Luna 1685 x 685mm

Kelso 1585 x 685mm

**TD:** 400mm **WV:** 140Ltr Bath Grips Available\*