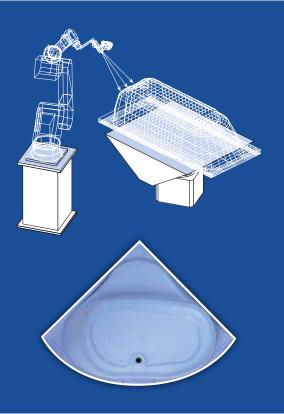

### **Upgrade your product to Armour Plus.** Four **Great** reasons

Armour Plus is a special process which has been developed to create a very rigid, super-strong acrylic bath.

Renaissance has produced the modern equivalent of the old cast iron bath but with a better surface and a warmer touch. How do we do this?

Whereas most acrylic baths are constructed in two layers, Renaissance Armour Plus baths have four layers. Each one is designed to provide extra strength exactly where it is needed. This requires manufacturing to a high degree of accuracy such as that which is provided in the motor industry by robots. So we decided to use robotics to do this exacting job for us.