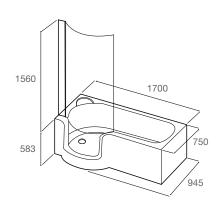

Optional bath screen available

Ultra Low level can be achieved for easier access (approximateley 80mm)

Door swings into bath for maximum access

Easy to operate pop up waste. or overflow filler available (both optional extra)

Optional bath screen available

High gloss white vinyl wrapped furniture panel

Bath available LH or RH. (LH model shown)

Easy to operate pop up waste. or overflow filler available (both optional extra)

Ultra Low level can be achieved for easier access (maximum height 210mm)