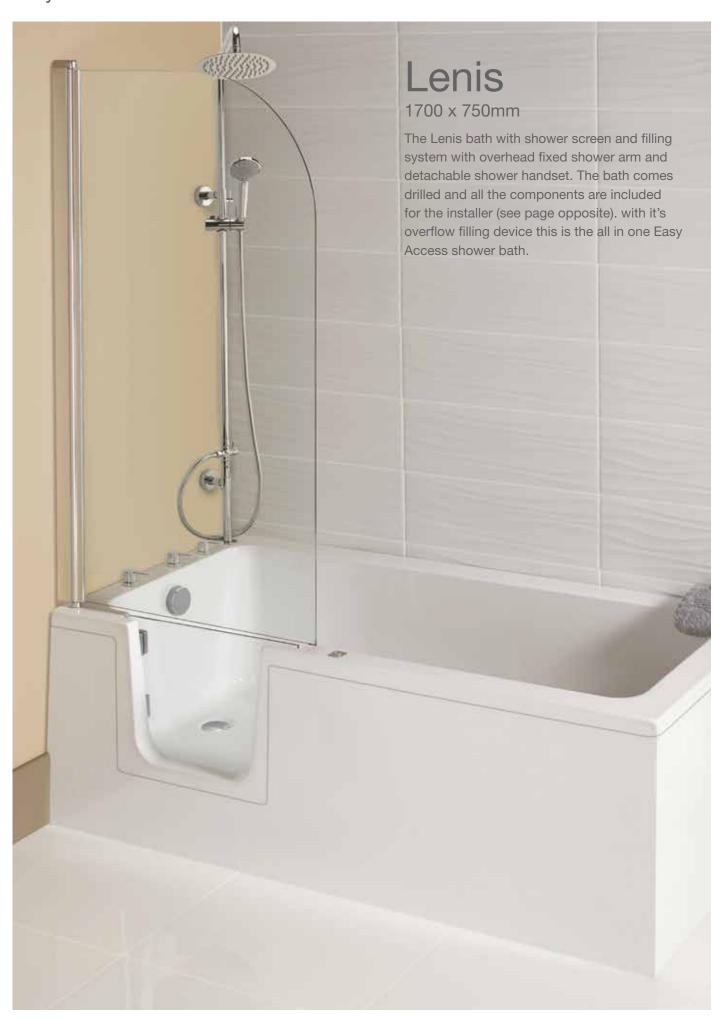

#### The Lenis features

- Manual operating bush button door locking mechanism
- Easy to operate pop up waste. or overflow filler available (both optional extra)
- Door swings into bath for maximum access

Door swings into bath for maximum access

Manual door operating button

**Chrome Hinges** Square designed hinges to suit bath shape

Right Hand model also available

# Easy Access Baths - The Lenis with Shower accessories

Manual door operating button

Chrome Hinges. Square designed hinges to suit bath shape

Door swings into bath for maximum access

Left Hand model shown Right Hand model also available