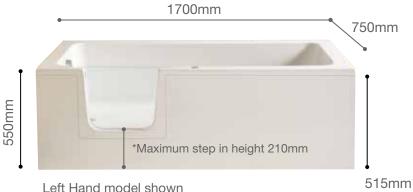

Optional bath screen available

High gloss white vinyl wrapped furniture panel

Bath available LH or RH. (LH model shown)

Easy to operate pop up waste. or overflow filler available (both optional extra)

Ultra Low level can be achieved for easier access (maximum height 210mm)

# Easy Access Baths - The Lenis with Shower accessories

Manual door operating button

Chrome Hinges. Square designed hinges to suit bath shape

Door swings into bath for maximum access

Left Hand model shown Right Hand model also available