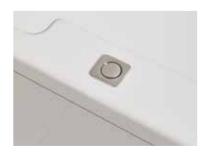

Bath screen is easily folded into or out of the bath

Door and screen are made from tempered safety glass

Door is operated electronically by a touch button and an indicator light shows when the bath is fully sealed

Low threshold height allowing easy access

Door folds into bath allowing wide access

Magnet on upper bath screen sits neatly over door magnet

Electronic box sits neatly into metal brackets under bath for access. Magnets plinth brackets

Touch button illuminates when bath door is active

Control box with built in back up battery supply situated on end of bath for easy access