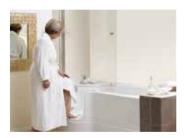

# Easy Access Baths - The Talis

#### The Talis features

- Electro magnets hold the shower door tightly locked, with a battery back-up in case of power failure and an audible alarm to warn you
- Battery back up in case of power failure supported by an audible alarm
- A water sensor near the base of the bath ensures the door will not open until the bath has drained.
- Lever-operated Pop-up Waste or Overflow Filler (Optional)

Optional bath screen available

Ultra Low level can be achieved for easier access (approximateley 80mm)

Door swings into bath for maximum access

Easy to operate pop up waste. or overflow filler available (both optional extra)

Touch button illuminates when bath door is active

Control box with built in back up battery supply situated on end of bath for easy access