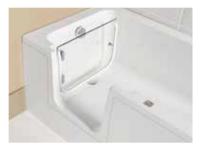

# Easy Access Baths - The Talis

#### The Talis features

- Electro magnets hold the shower door tightly locked, with a battery back-up in case of power failure and an audible alarm to warn you
- Battery back up in case of power failure supported by an audible alarm
- A water sensor near the base of the bath ensures the door will not open until the bath has drained.
- Lever-operated Pop-up Waste or Overflow Filler (Optional)

Optional bath screen available

Ultra Low level can be achieved for easier access (approximateley 80mm)

Door swings into bath for maximum access

Easy to operate pop up waste. or overflow filler available (both optional extra)

Touch button illuminates when bath door is active

Control box with built in back up battery supply situated on end of bath for easy access