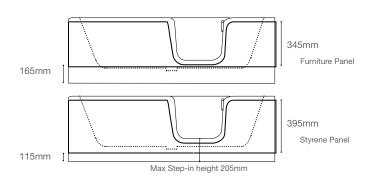

Optional bath screen available

Ultra Low level can be achieved for easier access (approximateley 80mm)

Door swings into bath for maximum access

Easy to operate pop up waste. or overflow filler available (both optional extra)

Optional bath screen available

High gloss white vinyl wrapped furniture panel

Bath available LH or RH. (LH model shown)

Easy to operate pop up waste. or overflow filler available (both optional extra)

Ultra Low level can be achieved for easier access (maximum height 210mm)