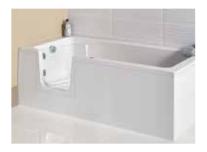

# Easy Access Baths - The Lenis

#### The Lenis features

- Manual operating bush button door locking mechanism
- Easy to operate pop up waste. or overflow filler available (both optional extra)
- Door swings into bath for maximum access

Optional bath screen available

High gloss white vinyl wrapped furniture panel

Bath available LH or RH. (LH model shown)

Easy to operate pop up waste. or overflow filler available (both optional extra)

Ultra Low level can be achieved for easier access (maximum height 210mm)

Door swings into bath for maximum access

Manual door operating button

**Chrome Hinges** Square designed hinges to suit bath shape

Right Hand model also available