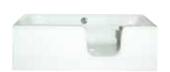

# Easy Access Baths - The Lenis

#### The Lenis features

- Manual operating bush button door locking mechanism
- Easy to operate pop up waste. or overflow filler available (both optional extra)
- Door swings into bath for maximum access

Optional bath screen available

High gloss white vinyl wrapped furniture panel

Bath available LH or RH. (LH model shown)

Easy to operate pop up waste. or overflow filler available (both optional extra)

Ultra Low level can be achieved for easier access (maximum height 210mm)

Door swings into bath for maximum access

Manual door operating button

**Chrome Hinges** Square designed hinges to suit bath shape

Right Hand model also available