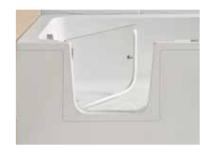

# Easy Access Baths - The Lenis

#### The Lenis features

- Manual operating bush button door locking mechanism
- Easy to operate pop up waste. or overflow filler available (both optional extra)
- Door swings into bath for maximum access

Optional bath screen available

High gloss white vinyl wrapped furniture panel

Bath available LH or RH. (LH model shown)

Easy to operate pop up waste. or overflow filler available (both optional extra)

Ultra Low level can be achieved for easier access (maximum height 210mm)

Door swings into bath for maximum access

Manual door operating button

**Chrome Hinges** Square designed hinges to suit bath shape

Right Hand model also available