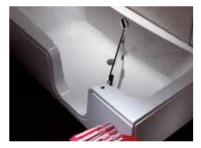

# Easy Access Baths - Valens

#### Valens features

- Fully formed acrylic bath tub with a separate operating glass door and bath screen
- Optional Lever-operated Pop-up Waste or Overflow Filler available
- Battery back up in case of power failure supported by an audible alarm
- Water sensor ensures the door remains inactive until water has passed below a certain level
- Soft Gel headrest (optional)

Bath screen is easily folded into or out of the bath

Door and screen are made from tempered safety glass

Door is operated electronically by a touch button and an indicator light shows when the bath is fully sealed

Low threshold height allowing easy access

Door folds into bath allowing wide access

Magnet on upper bath screen sits neatly over door magnet

Electronic box sits neatly into metal brackets under bath for access. Magnets plinth brackets

Easy to operate pop up waste. or overflow filler available (both optional extra)

Electronic door operating button

Left Hand model shown Right Hand model also available