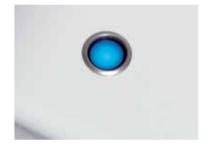

Bath screen is easily folded into or out of the bath

Door and screen are made from tempered safety glass

Door is operated electronically by a touch button and an indicator light shows when the bath is fully sealed

Touch button illuminates when bath door is active

Control box with built in back up battery supply situated on end of bath for easy access