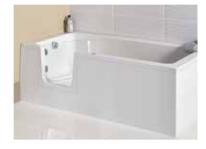

# Easy Access Baths - Valens

#### Valens features

- Fully formed acrylic bath tub with a separate operating glass door and bath screen
- Optional Lever-operated Pop-up Waste or Overflow Filler available
- Battery back up in case of power failure supported by an audible alarm
- Water sensor ensures the door remains inactive until water has passed below a certain level
- Soft Gel headrest (optional)

Bath screen is easily folded into or out of the bath

Door and screen are made from tempered safety glass

Door is operated electronically by a touch button and an indicator light shows when the bath is fully sealed

Low threshold height allowing easy access

Door folds into bath allowing wide access

Magnet on upper bath screen sits neatly over door magnet

Electronic box sits neatly into metal brackets under bath for access. Magnets plinth brackets

Easy to operate pop up waste. or overflow filler available (both optional extra)

Electronic door operating button

Left Hand model shown Right Hand model also available