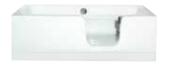

# Easy Access Baths - The Lenis

#### The Lenis features

- Manual operating bush button door locking mechanism
- Easy to operate pop up waste. or overflow filler available (both optional extra)
- Door swings into bath for maximum access

Optional bath screen available

High gloss white vinyl wrapped furniture panel

Bath available LH or RH. (LH model shown)

Easy to operate pop up waste. or overflow filler available (both optional extra)

Ultra Low level can be achieved for easier access (maximum height 210mm)

Door swings into bath for maximum access

Manual door operating button

**Chrome Hinges** Square designed hinges to suit bath shape

Right Hand model also available