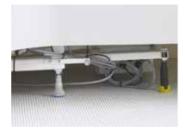

Low threshold height allowing easy access

Door folds into bath allowing wide access

Magnet on upper bath screen sits neatly over door magnet

Electronic box sits neatly into metal brackets under bath for access. Magnets plinth brackets

Touch button illuminates when bath door is active

Control box with built in back up battery supply situated on end of bath for easy access