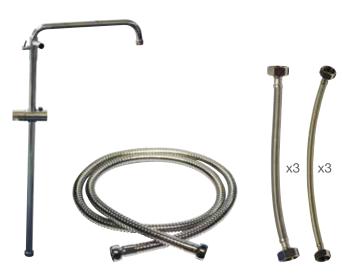

Parts & Accessories

Cold &

Hot Valve

Telescopic Fixed Shower Arm

Flexible Shower Hose

Flexible Connectors

Diverter

Overflow Filler with Clic Clac waste

Shower Head For Hose

Fixed Shower Head

MANUFACTURERS OF QUALITY ACRYLIC BATHS, AIRSPA'S, SHOWER TRAYS & EASY ACCESS BATHS