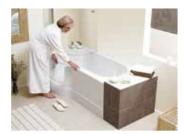

# Easy Access Baths - Valens

#### Valens features

- Fully formed acrylic bath tub with a separate operating glass door and bath screen
- Optional Lever-operated Pop-up Waste or Overflow Filler available
- Battery back up in case of power failure supported by an audible alarm
- Water sensor ensures the door remains inactive until water has passed below a certain level
- Soft Gel headrest (optional)

Bath screen is easily folded into or out of the bath

Door and screen are made from tempered safety glass

Door is operated electronically by a touch button and an indicator light shows when the bath is fully sealed

Low threshold height allowing easy access

Door folds into bath allowing wide access

Magnet on upper bath screen sits neatly over door magnet

Electronic box sits neatly into metal brackets under bath for access. Magnets plinth brackets

Easy to operate pop up waste. or overflow filler available (both optional extra)

Electronic door operating button

Left Hand model shown Right Hand model also available