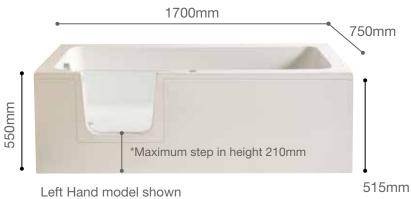

Optional bath screen available

High gloss white vinyl wrapped furniture panel

Bath available LH or RH. (LH model shown)

Easy to operate pop up waste. or overflow filler available (both optional extra)

Ultra Low level can be achieved for easier access (maximum height 210mm)