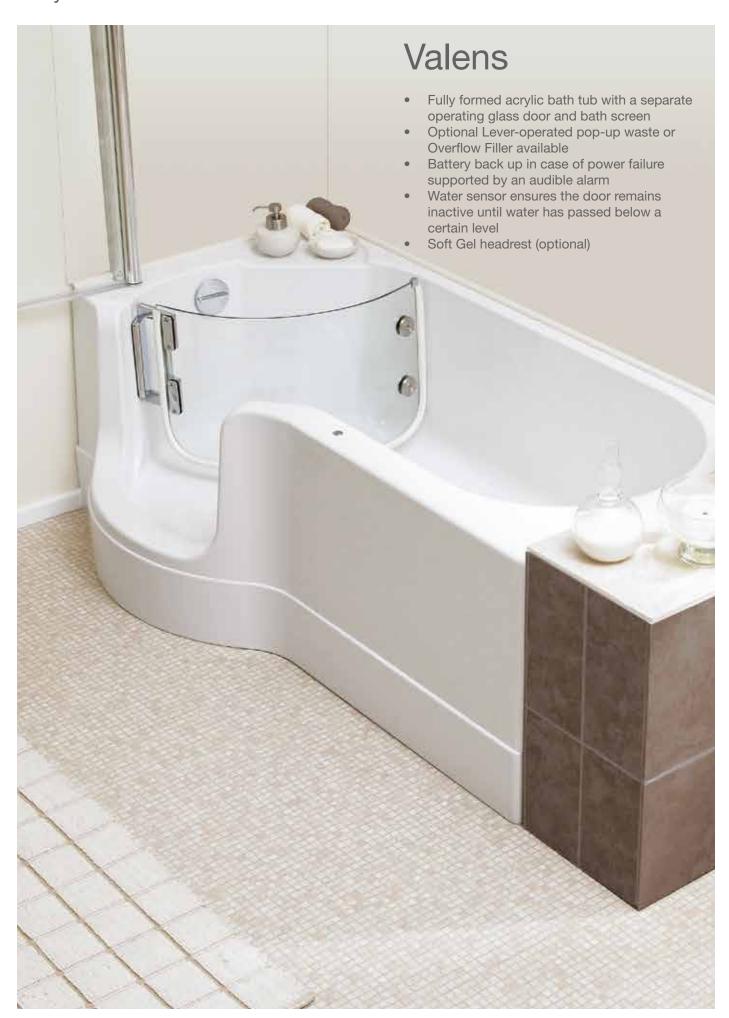

# Easy Access Baths - Valens

#### Valens features

- Fully formed acrylic bath tub with a separate operating glass door and bath screen
- Optional Lever-operated Pop-up Waste or Overflow Filler available
- Battery back up in case of power failure supported by an audible alarm
- Water sensor ensures the door remains inactive until water has passed below a certain level
- Soft Gel headrest (optional)

Bath screen is easily folded into or out of the bath

Door and screen are made from tempered safety glass

Door is operated electronically by a touch button and an indicator light shows when the bath is fully sealed

Low threshold height allowing easy access

Door folds into bath allowing wide access

Magnet on upper bath screen sits neatly over door magnet

Electronic box sits neatly into metal brackets under bath for access. Magnets plinth brackets

Easy to operate pop up waste. or overflow filler available (both optional extra)

Electronic door operating button

Left Hand model shown Right Hand model also available