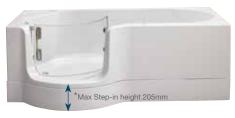

Optional bath screen available

Ultra Low level can be achieved for easier access (approximateley 80mm)

Door swings into bath for maximum access

Easy to operate pop up waste. or overflow filler available (both optional extra)

Optional bath screen available

High gloss white vinyl wrapped furniture panel

Bath available LH or RH. (LH model shown)

Easy to operate pop up waste. or overflow filler available (both optional extra)

Ultra Low level can be achieved for easier access (maximum height 210mm)