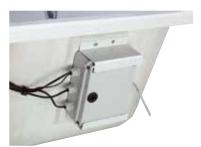

Low threshold height allowing easy access

Door folds into bath allowing wide access

Magnet on upper bath screen sits neatly over door magnet

Electronic box sits neatly into metal brackets under bath for access. Magnets plinth brackets

Touch button illuminates when bath door is active

Control box with built in back up battery supply situated on end of bath for easy access