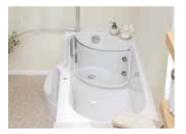

# Easy Access Baths - The Lenis

#### The Lenis features

- Manual operating bush button door locking mechanism
- Easy to operate pop up waste. or overflow filler available (both optional extra)
- Door swings into bath for maximum access

Optional bath screen available

High gloss white vinyl wrapped furniture panel

Bath available LH or RH. (LH model shown)

Easy to operate pop up waste. or overflow filler available (both optional extra)

Ultra Low level can be achieved for easier access (maximum height 210mm)

Door swings into bath for maximum access

Manual door operating button

**Chrome Hinges** Square designed hinges to suit bath shape

Right Hand model also available