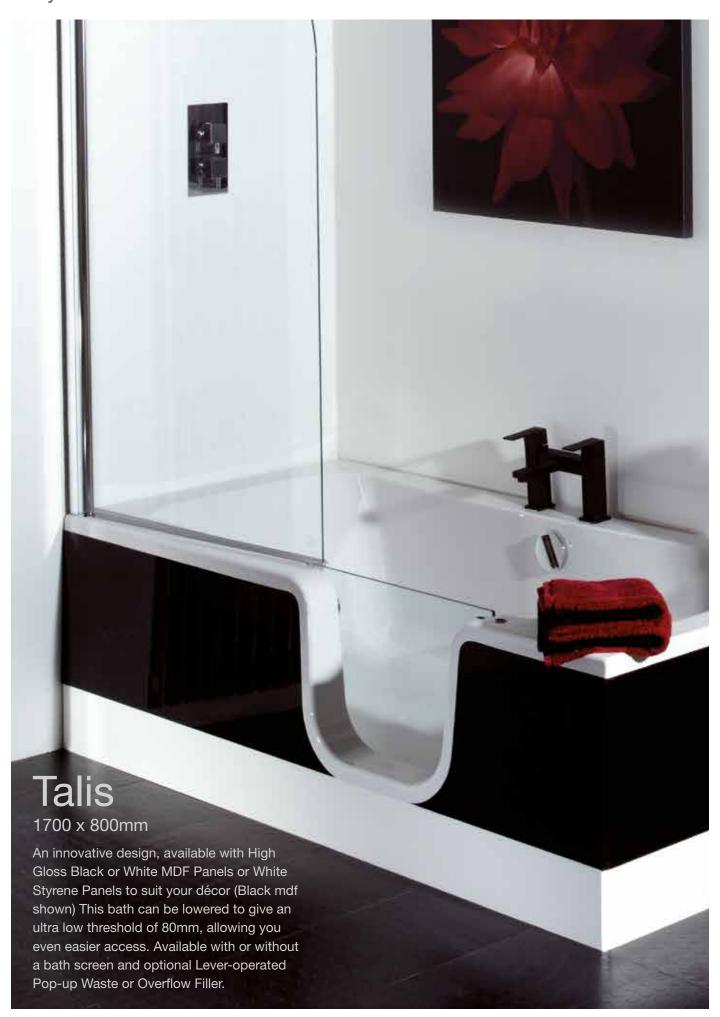

# Easy Access Baths - The Talis

#### The Talis features

- Electro magnets hold the shower door tightly locked, with a battery back-up in case of power failure and an audible alarm to warn you
- Battery back up in case of power failure supported by an audible alarm
- A water sensor near the base of the bath ensures the door will not open until the bath has drained.
- Lever-operated Pop-up Waste or Overflow Filler (Optional)

Optional bath screen available

Ultra Low level can be achieved for easier access (approximateley 80mm)

Door swings into bath for maximum access

Easy to operate pop up waste. or overflow filler available (both optional extra)

Touch button illuminates when bath door is active

Control box with built in back up battery supply situated on end of bath for easy access