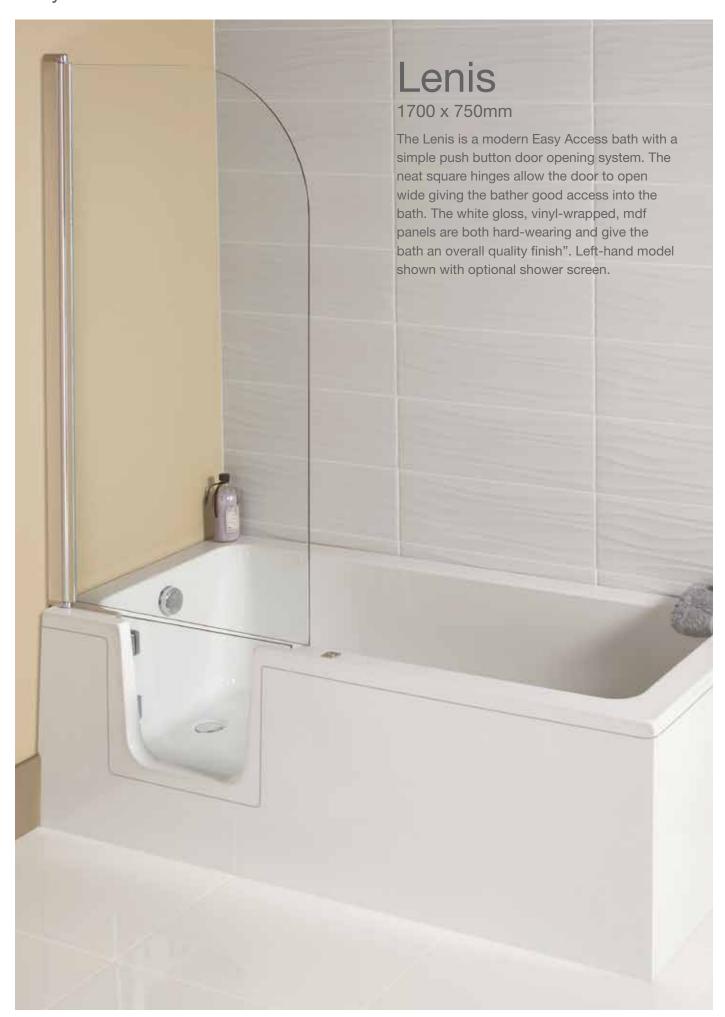

# Easy Access Baths - The Lenis

#### The Lenis features

- Manual operating bush button door locking mechanism
- Easy to operate pop up waste. or overflow filler available (both optional extra)
- Door swings into bath for maximum access

Optional bath screen available

High gloss white vinyl wrapped furniture panel

Bath available LH or RH. (LH model shown)

Easy to operate pop up waste. or overflow filler available (both optional extra)

Ultra Low level can be achieved for easier access (maximum height 210mm)

Door swings into bath for maximum access

Manual door operating button

**Chrome Hinges** Square designed hinges to suit bath shape

Right Hand model also available