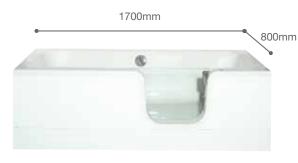

# Easy Access Baths - The Lenis

#### The Lenis features

- Manual operating bush button door locking mechanism
- Easy to operate pop up waste. or overflow filler available (both optional extra)
- Door swings into bath for maximum access

Optional bath screen available

High gloss white vinyl wrapped furniture panel

Bath available LH or RH. (LH model shown)

Easy to operate pop up waste. or overflow filler available (both optional extra)

Ultra Low level can be achieved for easier access (maximum height 210mm)

Door swings into bath for maximum access

Manual door operating button

**Chrome Hinges** Square designed hinges to suit bath shape

Right Hand model also available